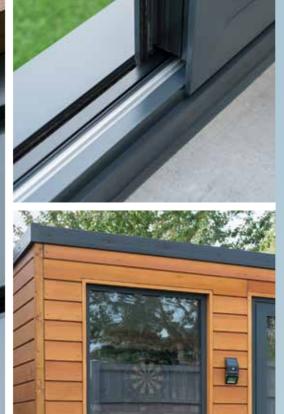

#### 10 wheel roller

The WarmCore inline patio uses a unique, high-quality wheelset with each sash running on 10 self-levelling rollers to give you ultrasmooth, reliable performance.

The wheels have been tested to 50,000 cycles, so you know your doors will be running effortlessly for years to come.