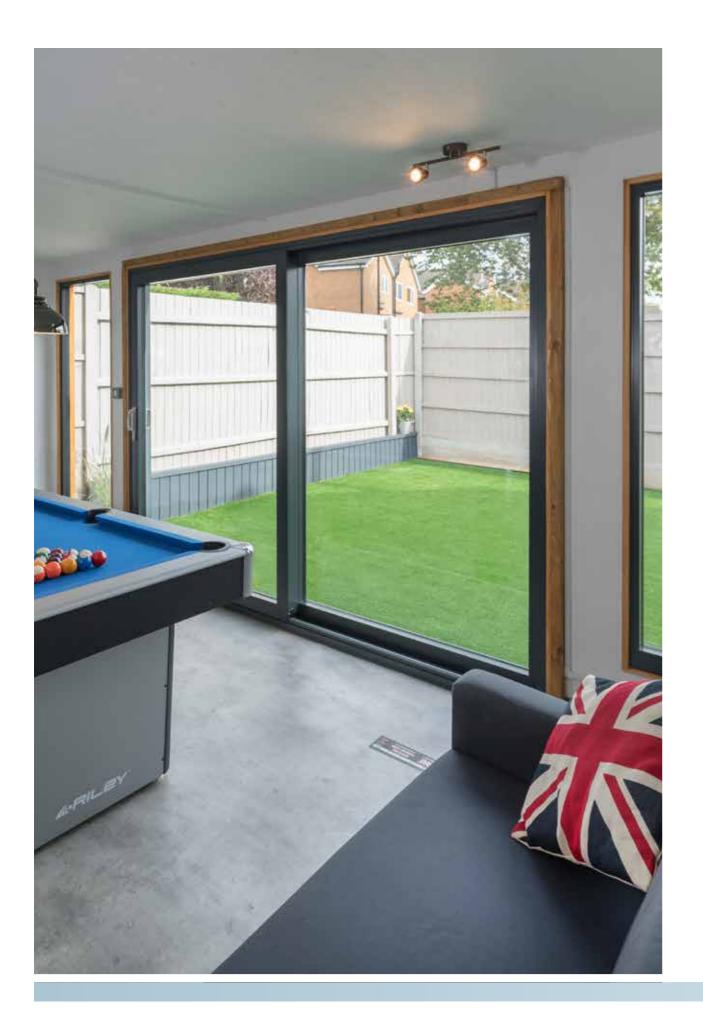

### NEXT GENERATION INLINE DOORS

With built-in thermal performance.

WarmCore inline patio doors allow natural light to flood in to your home through large glazed sashes that maximise the enjoyment of your view.

# CLEAN, CONTEMPORARY LINES

Architectural appeal meets practicality.

We've brought the classic sliding patio door up-to-date with clean lines, a flush finish and a hard-wearing aluminium exterior, combining architectural appeal with practicality. With two, three and four pane configurations you can choose a style that suits both your home and living style, bringing the outside in during summer months and keeping the cold out during the winter.