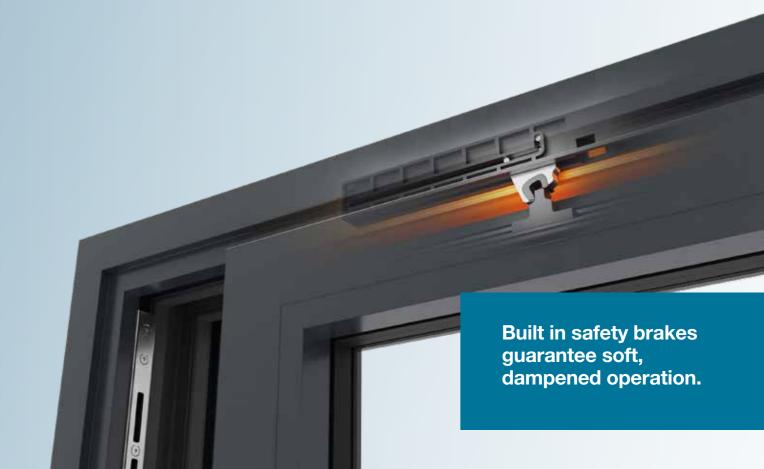

#### Safety first

Our modern safety brakes are an optional add-on to prevent trapped fingers and unintentional slamming, particularly useful when children are around.

Carefully engineered, these built in safety brakes guarantee soft, dampened operation, helping prevent misuse.