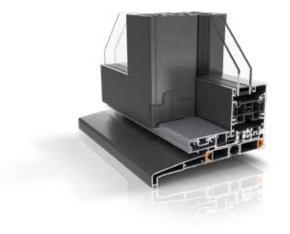

# THRESHOLD OPTIONS

Flexibility designed to match your needs.

A choice of threshold options, which can be combined with various sill configurations, let you find the ideal solution for your requirements.