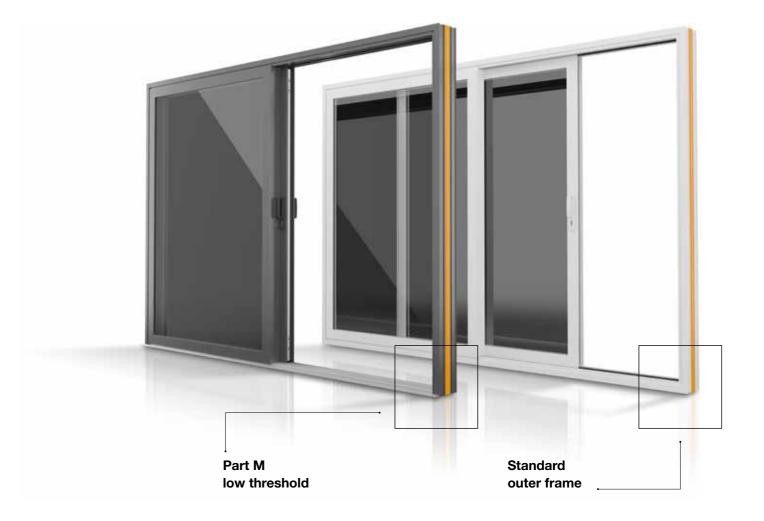

# THRESHOLD OPTIONS

Flexibility designed to match your needs.

A choice of threshold options, which can be combined with various sill configurations, let you find the ideal solution for your requirements.