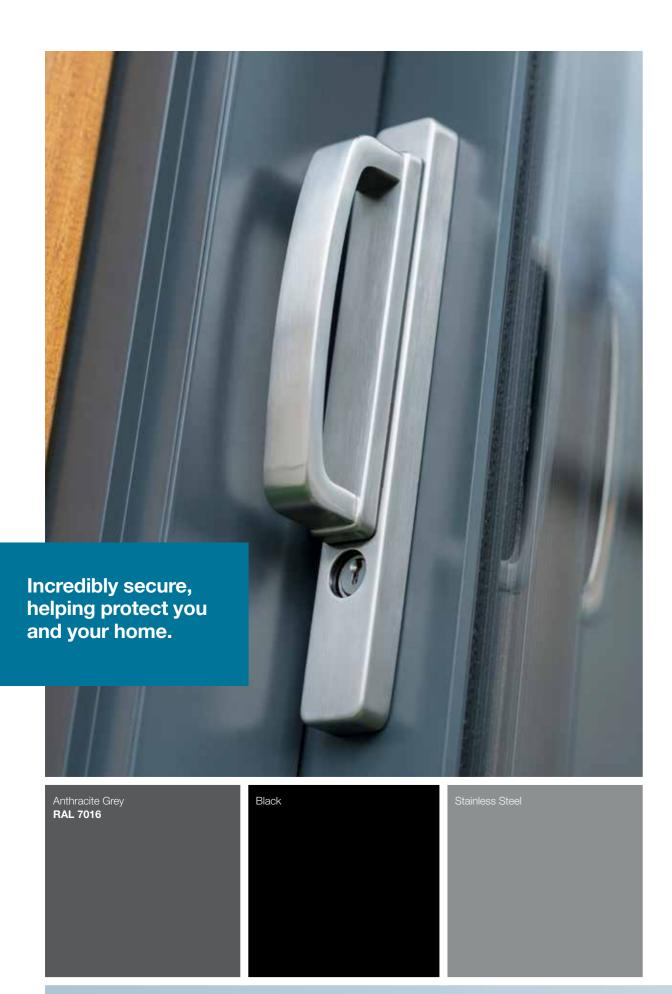

#### Innovative Handle & Lock

With an emphasis on clean, modern aesthetics we custom designed a high quality 'lift-to-lock' handle, unique to the WarmCore patio. This innovative handle operates the bi-directional locks located at the top and bottom of the door. These 'claws' make WarmCore patios incredibly secure, helping protect you and your home.

### SECURITY BUILT-IN

Featuring our bi-directional lock, for added security

Each of our WarmCore patio doors are fitted with a high security 'Anti-Snap' and 'Anti-Bump' Yale Platinum 3 Star cylinder, designed to provide maximum security against known cylinder attack methods.