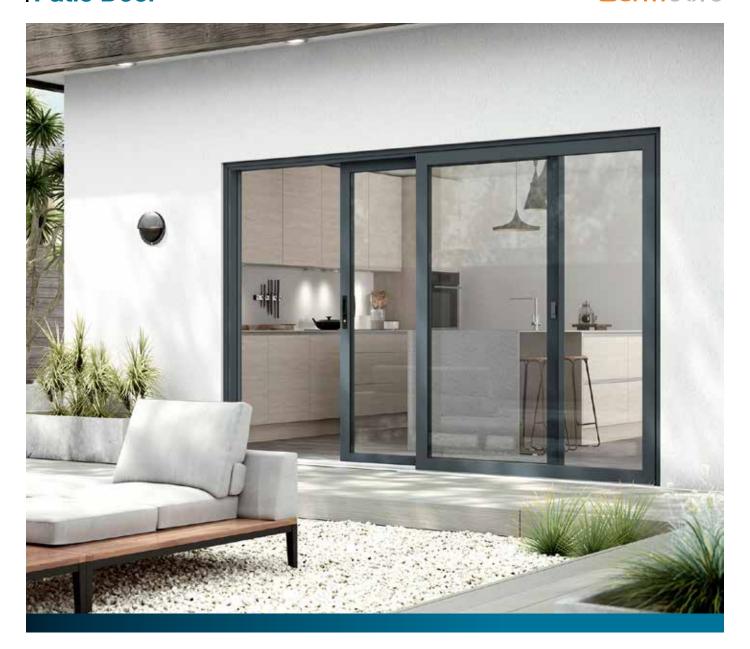

# REDEFINING THERMAL PERFORMANCE FOR PATIO DOORS

Smooth gliding, aluminium-hybrid patio doors.

### NEXT GENERATION INLINE DOORS

With built-in thermal performance.

WarmCore inline patio doors allow natural light to flood in to your home through large glazed sashes that maximise the enjoyment of your view.

The full width thermal core at the heart of the WarmCore range lets you enjoy the desirability and durability of aluminium, while keeping your home snug and warm. Custom designed 10 wheel rollers glide effortlessly on a precision engineered track, making these panoramic doors the perfect blend of aesthetics and performance.

# CLEAN, CONTEMPORARY LINES

Architectural appeal meets practicality.

We've brought the classic sliding patio door up-to-date with clean lines, a flush finish and a hard-wearing aluminium exterior, combining architectural appeal with practicality. With two, three and four pane configurations you can choose a style that suits both your home and living style, bringing the outside in during summer months and keeping the cold out during the winter.