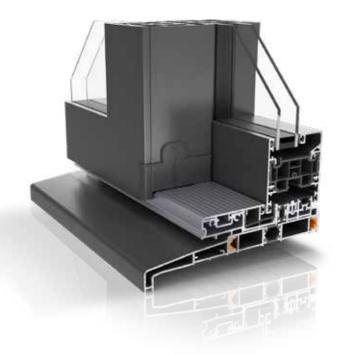

# THRESHOLD OPTIONS

Flexibility designed to match your needs.

A choice of threshold options, which can be combined with various sill configurations, let you find the ideal solution for your requirements.