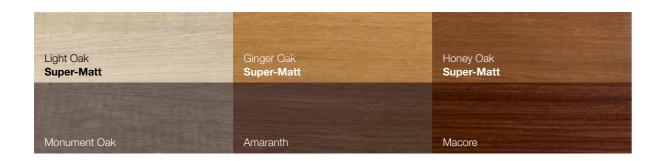

woodgrain foils. Your choice of external and internal colour helps you match the look of your home inside and out.

#### **Powder coated colours**

| Pure White                       | Anthracite Grey RAL 7016 | Cream<br>RAL 9001      | Lavender Haze<br>BS 4800 22 B 17 | Telegrey 4 RAL 7047           |
|----------------------------------|--------------------------|------------------------|----------------------------------|-------------------------------|
| Telegrey 2<br>RAL 7046           | Dusty Grey<br>RAL 7037   | Slate Grey<br>RAL 7015 | Jet Black<br>RAL 9005            | Deep Saxe Blue<br>BS 381C 113 |
| Light Admiralty Grey BS 381C 697 | Pebble Grey<br>RAL 7032  | Traffic White RAL 9016 | Smoke Grey<br>BS 381C 692        | Antelope<br>BS 4800 08 B 21   |

#### **Woodgrain foils**



# THRESHOLD OPTIONS

Flexibility designed to match your needs.

A choice of threshold options, which can be combined with various sill configurations, let you find the ideal solution for your requirements.









# CLEAN, CONTEMPORARY LINES

Architectural appeal meets practicality.

We've brought the classic sliding patio door up-to-date with clean lines, a flush finish and a hard-wearing aluminium exterior, combining architectural appeal with practicality. With two, three and four pane configurations you can choose a style that suits both your home and living style, bringing the outside in during summer months and keeping the cold out during the winter.

# NEXT GENERATION INLINE PATIO

Reliable and safe.



#### 10 wheel roller

The WarmCore inline patio uses a unique, high-quality wh