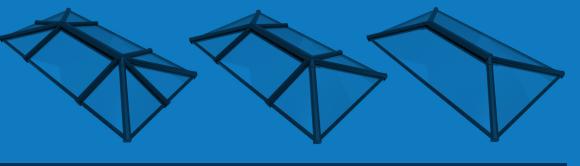

#### **DESIGN AND COLOUR OPTIONS**

Available in 2-way, 3-way or contemporary design models with sizes up to 3m x 6m, this high end, high performance lantern roof is ideal for modern living. Stratus is ideal for fresh, bright interiors that want to be opened up and bathed in light.

> Crisp White RAL 9016

3 way design2 wayMax 3000mm x 6000mmMax 150

**2 way design** Max 1500mm x 6000mm **Contemporary design** Max 1500mm x 3000mm

### **VERSATILE CONFIGURATIONS**

THE EVOLUTION

OF THE ALUMINIUM

LANTERN ROOF

10 YEAR GUARANTEE AS STANDARD

UK designed and manufactured