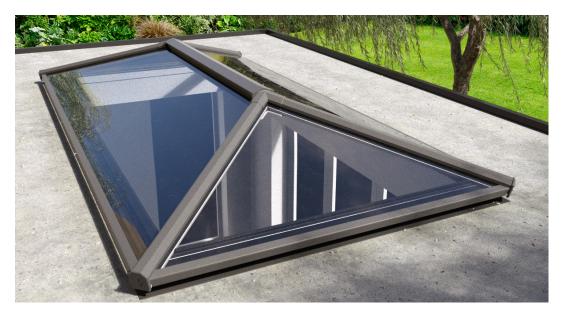

#### **DESIGN AND COLOUR OPTIONS**

Available in 2-way, 3-way or contemporary design models with sizes up to 3m x 6m, this high end, high performance lantern roof is ideal for modern living. Stratus is ideal for fresh, bright interiors that want to be opened up and bathed in light.

Stratus comes in a choice of 2 hard-wearing exterior powder coated finishes, with a white interior finish.

For the ultimate in minimalism, the innovative contemporary style supports the ridge solely by the hip rafters, for an ultra slim, clean and modern look. Anthracite Grey RAL 7016