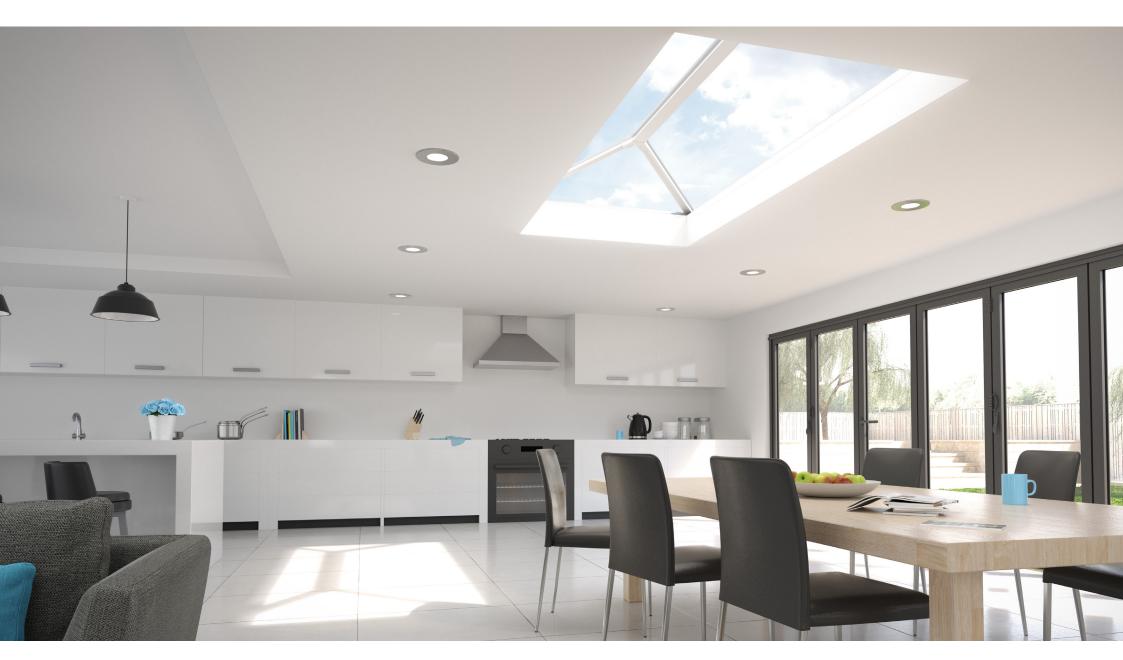

#### A BETTER LANTERN ROOF

The purpose designed Stratus aluminium lantern roof system is discreet yet stylish. Stratus allows light to flood into your home's interior, the ideal modern lantern solution, coupling sleek contemporary looks with truly outstanding performance.

Whether you are building a new kitchen-diner extension or replacing an existing lantern roof, Stratus will help redefine your home, creating light and airy spaces for you to enjoy.

## **CREATE LIGHT, AIRY SPACES**

Thermal break technology ensures that Stratus is warm in the winter and cool in the summer. Every element of the lantern has an ultra-low conductive element that separates the inner and outer aluminium skin, helping keep heat transfer down, and your heating bills low.