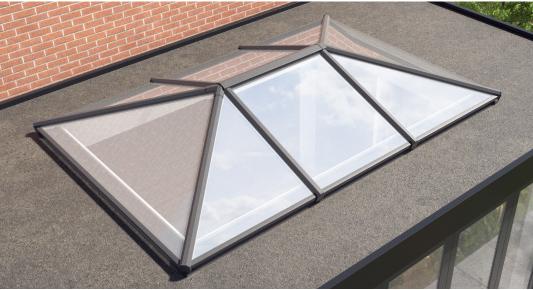

#### **DESIGN AND COLOUR OPTIONS**

Available in 2-way, 3-way or contemporary design models with sizes up to 3m x 6m, this high end, high performance lantern roof is ideal for modern living. Stratus is ideal for fresh, bright interiors that want to be opened up and bathed in light.

> Crisp White RAL 9016

3 way design2 wayMax 3000mm x 6000mmMax 150

**2 way design** Max 1500mm x 6000mm **Contemporary design** Max 1500mm x 3000mm