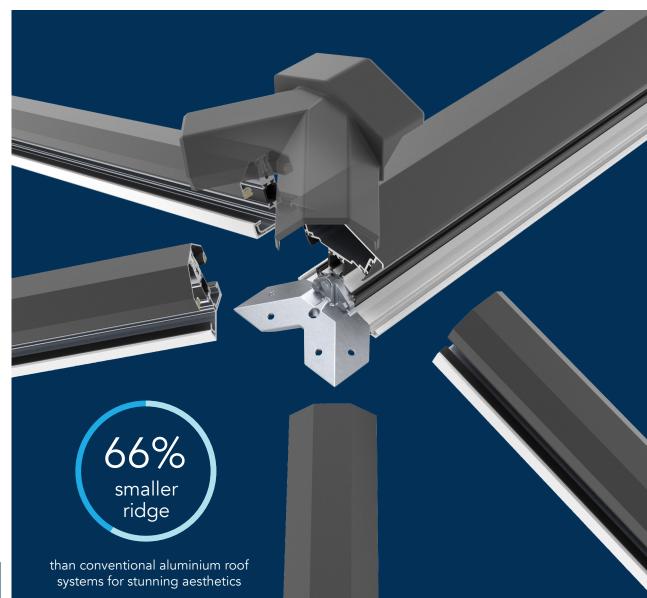

# INNOVATIVE FULLY THERMALLY BROKEN A LANTERN ROOF

533x

Polyamide nylon, glass composite thermal breaks are 533 times more thermally efficient than aluminium! up to +65%

more thermally efficient than conventional aluminium roof systems

#### **SIMPLY BUILT BETTER**

Every element of the Stratus Thermal Lantern Roof has been designed to be exceptional. From the low profile 20° pitch that allows us to use purpose designed cappings that keep sightlines to a minimum - and your view of the sky maximised - to the discreet black finish of our perimeter beam, that ensures if you view the lantern from above all you'll see is glass and a discreet shadow line.