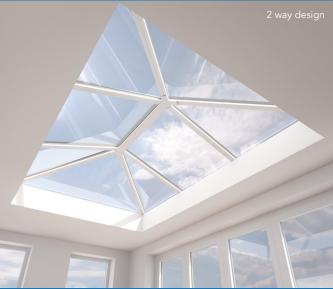

#### **DESIGN AND COLOUR OPTIONS**

Available in 2-way, 3-way or contemporary design models with sizes up to 3m x 6m, this high end, high performance lantern roof is ideal for modern living. Stratus is ideal for fresh, bright interiors that want to be opened up and bathed in light.

> Crisp White RAL 9016

3 way design2 wayMax 3000mm x 6000mmMax 150

**2 way design** Max 1500mm x 6000mm **Contemporary design** Max 1500mm x 3000mm