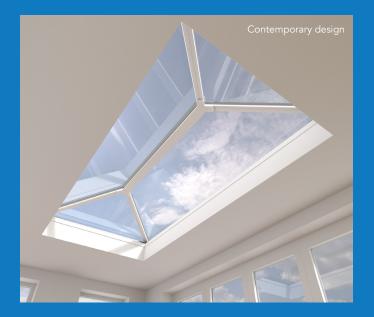

#### **DESIGN AND COLOUR OPTIONS**

Available in 2-way, 3-way or contemporary design models with sizes up to 3m x 6m, this high end, high performance lantern roof is ideal for modern living. Stratus is ideal for fresh, bright interiors that want to be opened up and bathed in light.