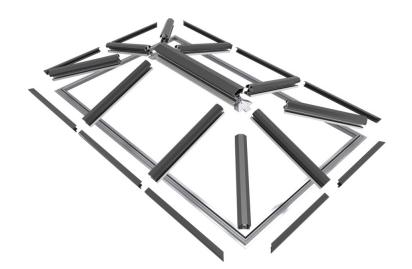

# INNOVATIVE FULLY THERMALLY BROKEN A LANTERN ROOF

533x

Polyamide nylon, glass composite thermal breaks are 533 times more thermally efficient than aluminium! up to +65%

more thermally efficient than conventional aluminium roof systems

#### **SIMPLY BUILT BETTER**

Every element of the Stratus Thermal Lantern Roof has been designed to be exceptional. From the low profile 20° pitch that allows us to use purpose designed cappings that keep sightlines to a minimum - and your view of the sky maximised - to the discreet black finish of our perimeter beam, that ensures if you view the lantern from above all you'll see is glass and a discreet shadow line.