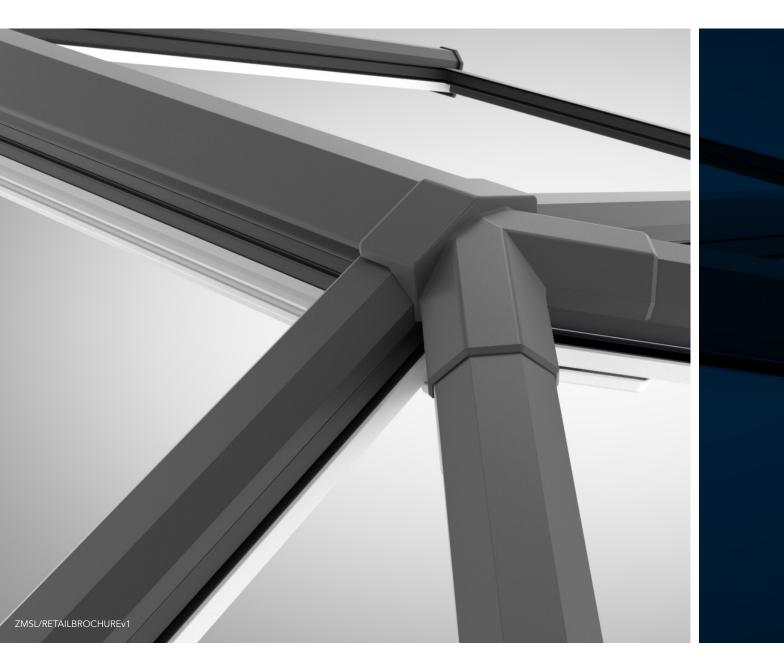

#### **SIMPLY BUILT BETTER**

Every element of the Stratus Thermal Lantern Roof has been designed to be exceptional. From the low profile 20° pitch that allows us to use purpose designed cappings that keep sightlines to a minimum - and your view of the sky maximised - to the discreet black finish of our perimeter beam, that ensures if you view the lantern from above all you'll see is glass and a discreet shadow line.

Stratus is high-quality British engineering at its best.

# **PRECISION ENGINEERED QUALITY**